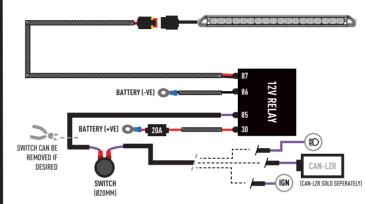

# **ELECTRICAL CONNECTION**

# CANCER-LZR SOLD SEPERATELY WIRING HARNESS WIRING HARNESS For vehicles where it is not possible to locate a 12V high beam signal, it will be necessary to take the high beam signal from the vehicle's CAN system. For vehicle specific CAN instructions, please download the "CANM8 Cannect" App.