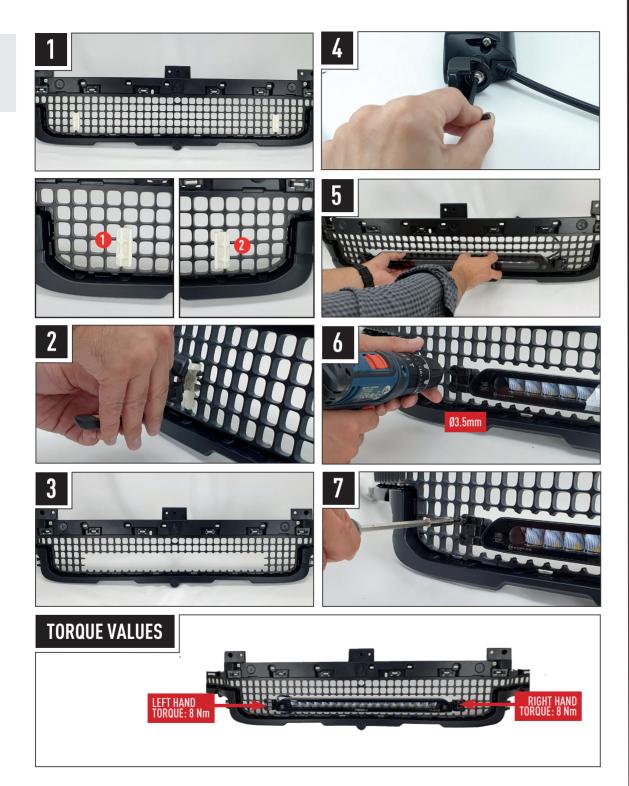

# INSTALLATION PROCESS

Install should be completed with the grille left on the vehicle.

# WHATS'S INCLUDED

- 2x Grille Mounting Brackets
- 2x Cutter Guides
- Anti-Theft Fasteners & Key
- Fitting Instructions

### Additionally - Kit Includes:

- 1x High Performance LED Spotlights (Linear-18)
- 1x Single-Lamp Wiring Kit