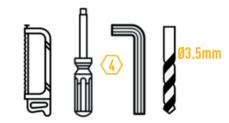

### **ALSO AVAILABLE**



**TOYOTA HILUX (2021+)** GRILLE INTEGRATION KIT

VW AMAROK V6 (2016+)

GRILLE INTEGRATION KIT



FORD RANGER (2019+)



GRILLE INTEGRATION KIT



**LAND ROVER DISCOVERY 4** 



GRILLE INTEGRATION KIT



**LAND ROVER DISCOVERY 5** GRILLE INTEGRATION KIT



**CLIP-ON LENSES** 



UNIVERSAL ROOF MOUNTING WITH AND WITHOUT ROOF RAILS



**CAN INTERFACE** BLACK, AMBER AND REEDED LENSES PLUS CONTACTLESS READER

# WHATS'S INCLUDED

- 2x Grille Mounting Brackets
- 2x Cutter Guides
- Anti-Theft Fasteners & Key
- Fitting Instructions

### Additionally - Kit Includes:

- 1x High Performance LED Spotlights (Linear-18)
- 1x Single-Lamp Wiring Kit

# **TOOLS REQUIRED**









### WWW.LAZERLAMPS.COM

+44 (0)1992 677374 sales@lazerlamps.com www.lazerlamps.com

Lazer Lamps Ltd, Units 1&2 Harlow Mill Business Centre, Riverway, Harlow, Essex. CM20 2FD. United Kingdom









FITTING INSTRUCTIONS

# INSTALLATION PROCESS

Install should be completed with the grille left on the vehicle.



# **ELECTRICAL CONNECTION**







# CANCER-LZR SOLD SEPERATELY WIRING HARNESS WIRING HARNESS For vehicles where it is not possible to locate a 12V high beam signal, it will be necessary to take the high beam signal from the vehicle's CAN system. For vehicle specific CAN instructions, please download the "CANM8 Cannect" App.