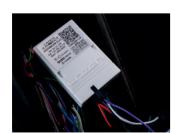

# CANCER-LZR SOLD SEPERATELY WIRING HARNESS WIRING HARNESS For vehicles where it is not possible to locate a 12V high beam signal, it will be necessary to take the high beam signal from the vehicle's CAN system. For vehicle specific CAN instructions, please download the "CANM8 Cannect" App.