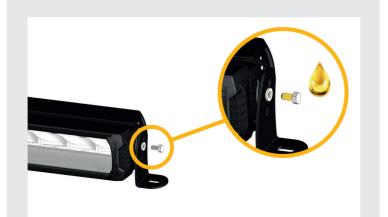

# INSTALLATION PROCESS

Install should be completed with the grille left on the vehicle.